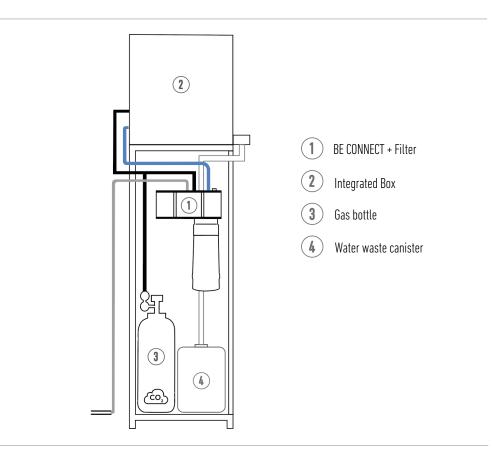

# PROJUCT SHEET

| Jystem                  |                                                                                                                                                                                                                                                                  |         |  |
|-------------------------|------------------------------------------------------------------------------------------------------------------------------------------------------------------------------------------------------------------------------------------------------------------|---------|--|
| Water                   | Filtered fresh, still and sparkling water                                                                                                                                                                                                                        | 000<br> |  |
| Colors                  | Silver or Black                                                                                                                                                                                                                                                  |         |  |
| Product code            | Silver: BWS-0015.01<br>Black: BWS-0014.01                                                                                                                                                                                                                        |         |  |
| Adapted for             | Office                                                                                                                                                                                                                                                           |         |  |
| Capacity                | 30 l/h                                                                                                                                                                                                                                                           |         |  |
| Dimensions (mm)         | H: 1325, W: 320, D: 400                                                                                                                                                                                                                                          |         |  |
| Dipensing (mm)          | H: 290                                                                                                                                                                                                                                                           |         |  |
| Features                | Hygienic touch-sensitive and touchless controls<br>EcoMode – Energy-saving technology<br>Ergonomic and versatile floor-standing system<br>Large dispense area adapted to all our<br>bottles sizes                                                                |         |  |
| BE CONNECT              |                                                                                                                                                                                                                                                                  |         |  |
| Intelligent filter head | Ensures optimal water quality and systems maintenance<br>Controls filter and gaz capacity<br>Checks temperature and ventilation<br>Energy saving system<br>Leak detector with automatic water flow stoppage<br>Linked to a web application to monitor the system |         |  |
| Filter                  | Removal of chlorine, organic substances and "off-flavour" components<br>Fine particles and suspended solids filtration<br>Microplastics barrier<br>High reduction of bacteria (99,99%)<br>Keep good local minerals                                               |         |  |
| Filter capacity         | 6'000L – 6 months                                                                                                                                                                                                                                                |         |  |
| Dimensions (mm)         | H: 350, W: 100, D: 215                                                                                                                                                                                                                                           |         |  |
| Weight (Kg)             | 36.5                                                                                                                                                                                                                                                             |         |  |
| GAS                     |                                                                                                                                                                                                                                                                  |         |  |
| Dimensions              | Depends on our local supplier, please contact customer service.                                                                                                                                                                                                  |         |  |
| Needed for installation |                                                                                                                                                                                                                                                                  |         |  |
|                         | Water inlet                                                                                                                                                                                                                                                      |         |  |
|                         |                                                                                                                                                                                                                                                                  |         |  |

#### **Under counter**

Included

Canister for waste water

Under counter elements