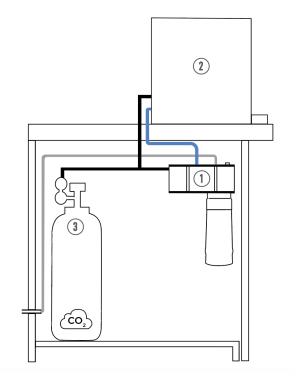

#### **Under counter**

Under counter elements

- 1 BE CONNECT + Filter
- 2 Integrated Box
- **3** Gas bottle