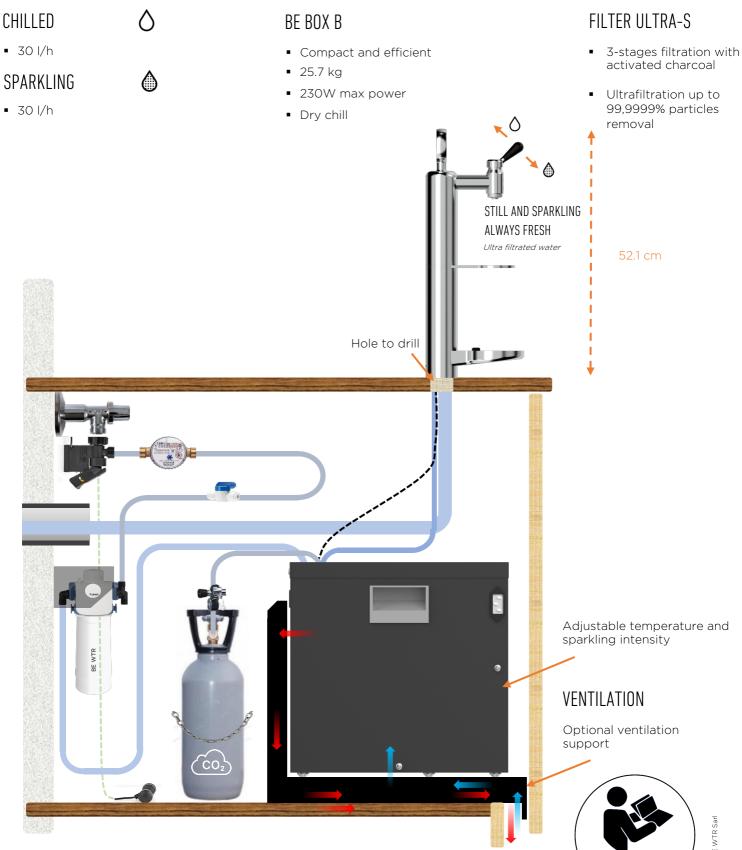

#### TAP

| Water             | Filtered fresh, still and sparkling<br>Non filtered hot and cold water | ◊ ◊ |        |
|-------------------|------------------------------------------------------------------------|-----|--------|
| Dimensions        | ↔11, ‡ 52,1, 全18,5 cm                                                  |     |        |
| Dispensing height | ‡ 28,5 cm                                                              |     |        |
| Drilling hole     | Ø3.5cm                                                                 |     | BE WTR |

### FILTER ULTRA-S

| Dimensions                  | Ø8.3 ‡ 23cm                                                                                                                                                                                                                               |        |  |
|-----------------------------|-------------------------------------------------------------------------------------------------------------------------------------------------------------------------------------------------------------------------------------------|--------|--|
| Activated carbon technology | <ul> <li>3-stages filtration with activated carbon:</li> <li>Coarse particles filtration</li> <li>Removal of chlorine, organic substances and "off-flavour" components</li> <li>Fine particles and suspended solids filtration</li> </ul> | BE WTR |  |
| Capacity                    | 6000L                                                                                                                                                                                                                                     |        |  |

### BE BOX B (30) \*

| Cooling capacity        | 30 l/h                                         |                                              |
|-------------------------|------------------------------------------------|----------------------------------------------|
| Settings                | Adjustable temperature and sparkling intensity |                                              |
| Dimensions              | ↔32, ‡ 33.8,                                   |                                              |
| Weight                  | 25.7 kg                                        | at wrs                                       |
| Max. power              | 230 W                                          |                                              |
| Flow time (75cl bottle) | 27s                                            | *Available with different cooling capacities |

#### GAS

| Dimensions 3.5L      | Ø14.5 ‡ 46 cm |  |
|----------------------|---------------|--|
| Dimensions 10L high  | Ø14 ‡ 92 cm   |  |
| Dimensions 10L large | Ø20 ‡ 58 cm   |  |