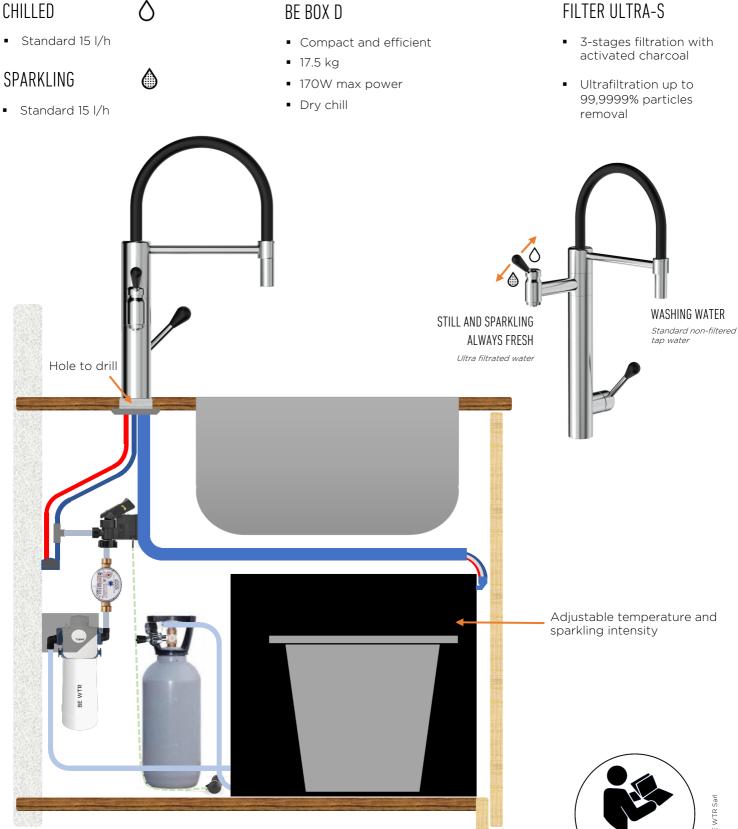

#### TAP

Water

| ТМ                                                                     |   |   |   | FOR<br>PLAN |
|------------------------------------------------------------------------|---|---|---|-------------|
| Filtered fresh, still and sparkling<br>Non filtered hot and cold water | ٥ | ۵ | ( |             |
| ↔ 10,4, ‡ 42,6,                                                        |   |   |   |             |

AQTIV COMBI H

BWS-0024

Drilling hole

Ø3.5cm

**1**1,3 cm

1 28,5 cm

AQTIV COMBI BWS-0023

\*Available with different cooling capacities

### FILTER ULTRA-S

**Dimensions AQTiV COMBI** 

**Dimensions AQTiV COMBI H** 

Dispensing height AQTiV COMBI

Dispensing height AQTiV COMBI H

| Dimensions                  | Ø8.3 ‡ 23cm                                                                                                                                                                           |
|-----------------------------|---------------------------------------------------------------------------------------------------------------------------------------------------------------------------------------|
|                             | 3-stages filtration with activated carbon:                                                                                                                                            |
| Activated carbon technology | <ul> <li>Coarse particles filtration</li> <li>Removal of chlorine, organic substances and "off-flavour" components</li> <li>Fine particles and suspended solids filtration</li> </ul> |
| Capacity                    | 6000L                                                                                                                                                                                 |

### BE BOX D (15) \*

| Cooling capacity        | Standard 15 I/h                                |       |
|-------------------------|------------------------------------------------|-------|
| Settings                | Adjustable temperature and sparkling intensity |       |
| Dimensions              | ↔24, ‡ 42, 全39,8 cm<br>+ ventilation support   | 6 0   |
| Weight                  | 16 kg                                          | 4     |
| Max. power              | 230 W                                          | BEWTR |
| Flow time (75cl bottle) | 27s                                            |       |

GAS

| Dimensions 3.5L      | Ø14.5 ‡ 46 cm |  |
|----------------------|---------------|--|
| Dimensions 10L high  | Ø14 ‡ 92 cm   |  |
| Dimensions 10L large | Ø20 ‡ 58 cm   |  |