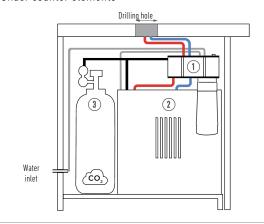

#### Under counter elements

- 1 BE CONNECT + Filter
- (2) Box
- 3 Gas bottle
- (4) Bir