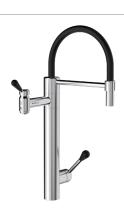

## **AQTIV COMBI**

### PRODUCT SHEET

| <b>BOX</b> (Depending on the consumption               | on)                                                                                                   |                                                                |                           |  |
|--------------------------------------------------------|-------------------------------------------------------------------------------------------------------|----------------------------------------------------------------|---------------------------|--|
| Туре                                                   | BOX 20                                                                                                | BOX 30                                                         | BOX 80                    |  |
| Adapted for                                            | Home                                                                                                  | Office                                                         | HoReCa                    |  |
| Chilling technology                                    | Direct chill                                                                                          | Dry chill                                                      | Ice Bank                  |  |
| Capacity                                               | 20l/h                                                                                                 | 30l/h                                                          | 80l/h                     |  |
| Recirculation                                          | -                                                                                                     | -                                                              | Available                 |  |
| Dimensions (mm)                                        | H: 440, W: 200,<br>D: 265                                                                             | H: 416, W: 320,<br>D: 416                                      | H: 480, W: 320,<br>D: 500 |  |
| Product code<br>With AQTiV COMBI<br>With AQTiV COMBI H | BWS-0047<br>BWS-0048                                                                                  | BWS-0028<br>BWS-0029                                           | BWS-0041<br>BWS-0042      |  |
| GAS                                                    |                                                                                                       |                                                                |                           |  |
| Dimensions                                             | Depends on our lo                                                                                     | Depends on our local supplier, please contact customer service |                           |  |
| Needed for installation                                |                                                                                                       |                                                                |                           |  |
|                                                        | Water inlet                                                                                           | Water inlet                                                    |                           |  |
|                                                        | Electrical outlet 2                                                                                   | Electrical outlet 230 V                                        |                           |  |
| Under counter                                          |                                                                                                       |                                                                |                           |  |
| Dimensions needed under the counter                    | With BOX 30, BOX 80, our systems can be installed in a standard cabinet of 60 cm x 60 cm $$           |                                                                |                           |  |
|                                                        | Our system with a BOX 20 is specially designed to also leave place for a 40L trash can under the sink |                                                                |                           |  |
|                                                        | Do not hesitate to contact our customer service for more information                                  |                                                                |                           |  |