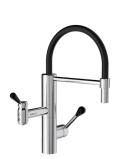

# **AQTIV COMBI**

## PRODUCT SHEET

**TAP** 

| Versions                | AQTIV COMBI                                                                                                                                                                                                                                              | AQTIV COMBI H          |  |
|-------------------------|----------------------------------------------------------------------------------------------------------------------------------------------------------------------------------------------------------------------------------------------------------|------------------------|--|
| Dimensions (mm)         | H: 426, W: 104, D: 344                                                                                                                                                                                                                                   | H: 550, W: 104, D: 344 |  |
| Dispensing height (mm)  | H: 113                                                                                                                                                                                                                                                   | Н: 285                 |  |
| Water                   | Filtered fresh, still and sparkling water / Unfiltered hot and cold water                                                                                                                                                                                |                        |  |
| AQTiV Technology        | Through an innovative system combining a vortex mechanism, 18 micro-jets for optimal water aeration, and annular air protection around the nozzle extremity, the water flows in an accelerated movement, resulting in improved aeration and oxygenation. |                        |  |
| Drilling hole (mm)      | Ø 35                                                                                                                                                                                                                                                     |                        |  |
| BE CONNECT              |                                                                                                                                                                                                                                                          |                        |  |
| Intelligent filter head | Ensures optimal water quality and systems maintenance Controls filter and gaz capacity Checks temperature and ventilation Energy saving system Leak detector with automatic water flow stoppage Linked to a web application to monitor the system        |                        |  |
| Filter                  | Removal of chlorine, organic substances and "off-flavour" components Fine particles and suspended solids filtration Microplastics barrier High reduction of bacteria (99,99%) Keep good local minerals                                                   |                        |  |
| Filter capacity         | 6'000L                                                                                                                                                                                                                                                   | 6'000L                 |  |
|                         | H: 350, W: 100, D: 215                                                                                                                                                                                                                                   |                        |  |