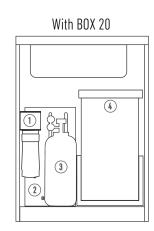

### PRODUCT SHEET

| <b>BOX</b> (Depending on the consumption               | on)                                                                                                   |                                                                |                           |  |
|--------------------------------------------------------|-------------------------------------------------------------------------------------------------------|----------------------------------------------------------------|---------------------------|--|
| Туре                                                   | BOX 20                                                                                                | BOX 30                                                         | BOX 80                    |  |
| Adapted for                                            | Home                                                                                                  | Office                                                         | HoReCa                    |  |
| Chilling technology                                    | Direct chill                                                                                          | Dry chill                                                      | Ice Bank                  |  |
| Capacity                                               | 20l/h                                                                                                 | 30l/h                                                          | 80l/h                     |  |
| Recirculation                                          | -                                                                                                     | -                                                              | Available                 |  |
| Dimensions (mm)                                        | H: 440, W: 200,<br>D: 265                                                                             | H: 416, W: 320,<br>D: 416                                      | H: 480, W: 320,<br>D: 500 |  |
| Product code<br>With AQTiV COMBI<br>With AQTiV COMBI H | BWS-0047<br>BWS-0048                                                                                  | BWS-0028<br>BWS-0029                                           | BWS-0041<br>BWS-0042      |  |
| GAS                                                    |                                                                                                       |                                                                |                           |  |
| Dimensions                                             | Depends on our lo                                                                                     | Depends on our local supplier, please contact customer service |                           |  |
| Needed for installation                                |                                                                                                       |                                                                |                           |  |
|                                                        | Water inlet                                                                                           | Water inlet                                                    |                           |  |
|                                                        | Electrical outlet 2                                                                                   | Electrical outlet 230 V                                        |                           |  |
| Under counter                                          |                                                                                                       |                                                                |                           |  |
| Dimensions needed under the counter                    | With BOX 30, BOX 80, our systems can be installed in a standard cabinet of 60 cm x 60 cm $$           |                                                                |                           |  |
|                                                        | Our system with a BOX 20 is specially designed to also leave place for a 40L trash can under the sink |                                                                |                           |  |
|                                                        | Do not hesitate to contact our customer service for more information                                  |                                                                |                           |  |

#### Under counter elements

- 1 BE CONNECT + Filter
- (2) Box
- 3 Gas bottle
- (4) Bir