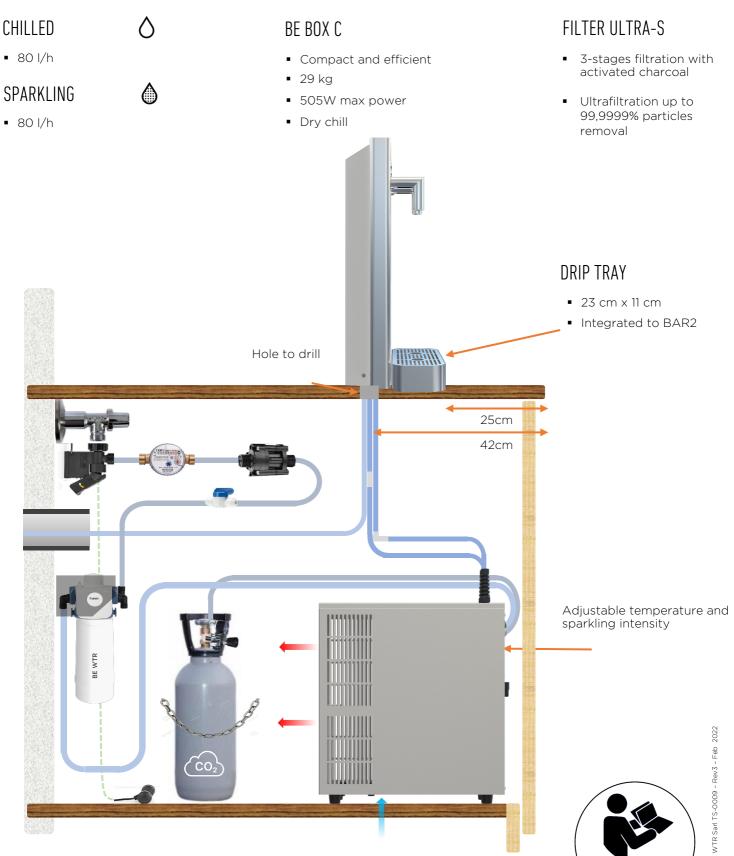

#### TAP

| Water             | Chilled still and sparkling 👌 🂧        |
|-------------------|----------------------------------------|
| Dimensions        | t 51.5, ↔ 23.2, 全21 cm                 |
| Dispensing height | <b>‡</b> 31 cm                         |
| Drilling hole     | Ø5cm                                   |
| Portion control   | Adjustable portion control: 50cL, 75cL |
| Hygiene           | UV disinfection                        |

#### FILTER ULTRA-S

| Dimensions                  | Ø8.3 <b>‡</b> 23cm                                                                                                                                                                    |        |         |
|-----------------------------|---------------------------------------------------------------------------------------------------------------------------------------------------------------------------------------|--------|---------|
|                             | 3-stages filtration with activated carbon:                                                                                                                                            |        | RUERA-S |
| Activated carbon technology | <ul> <li>Coarse particles filtration</li> <li>Removal of chlorine, organic substances and "off-flavour" components</li> <li>Fine particles and suspended solids filtration</li> </ul> | BE WTR |         |
| Capacity                    | 6000L                                                                                                                                                                                 | $\sim$ |         |

#### BE BOX C (80)\*

| Cooling capacity         | 80 L/h                                         |  |
|--------------------------|------------------------------------------------|--|
| Settings                 | Adjustable temperature and sparkling intensity |  |
| Dimensions               | t 46.7, ↔ 32, 全45.6 cm                         |  |
| Weight                   | 29kg                                           |  |
| Max. power               | 505W                                           |  |
| Flow (time to fill 75cl) | 12s                                            |  |

GAS

| Dimensions 3.5L      | Ø14.5 ‡ 46 cm |  |
|----------------------|---------------|--|
| Dimensions 10L large | Ø14 ‡ 92 cm   |  |
| Dimensions 10L high  | Ø20 ‡ 58 cm   |  |