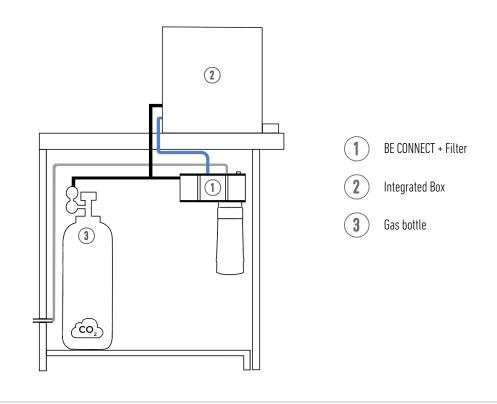

## PRODUCT SHEET

| System                  |                                                                                                                                                                                                                                                                  |   |
|-------------------------|------------------------------------------------------------------------------------------------------------------------------------------------------------------------------------------------------------------------------------------------------------------|---|
| Water                   | Filtered fresh, still and sparkling water                                                                                                                                                                                                                        |   |
| Colors                  | Silver or Black                                                                                                                                                                                                                                                  |   |
| Product code            | Silver: BWS-0011.01<br>Black: BWS-0010.01                                                                                                                                                                                                                        |   |
| Adapted for             | Office                                                                                                                                                                                                                                                           |   |
| Capacity                | 30 l/h                                                                                                                                                                                                                                                           | _ |
| Dimensions (mm)         | H: 415, W: 320, D: 400                                                                                                                                                                                                                                           |   |
| Dipensing (mm)          | Н: 290                                                                                                                                                                                                                                                           |   |
| Features                | Hygienic touch-sensitive and touchless<br>controls<br>EcoMode – Energy-saving technology<br>Large dispense area adapted to all our<br>bottles sizes                                                                                                              |   |
| BE CONNECT              |                                                                                                                                                                                                                                                                  |   |
| Intelligent filter head | Ensures optimal water quality and systems maintenance<br>Controls filter and gaz capacity<br>Checks temperature and ventilation<br>Energy saving system<br>Leak detector with automatic water flow stoppage<br>Linked to a web application to monitor the system |   |
| Filter                  | Removal of chlorine, organic substances and "off-flavour" components<br>Fine particles and suspended solids filtration<br>Microplastics and nanoplastics barrier<br>High reduction of pesticides and bacteria (99,99%)<br>Keep good local minerals               |   |
| Filter capacity         | 10'000L – 1 year                                                                                                                                                                                                                                                 |   |
| Dimensions (mm)         | H: 350, W: 100, D: 215                                                                                                                                                                                                                                           |   |
| Weight (Kg)             | 22                                                                                                                                                                                                                                                               |   |
| GAS                     |                                                                                                                                                                                                                                                                  |   |
| Dimensions              | Depends on our local supplier, please contact customer service.                                                                                                                                                                                                  |   |
| Needed for installation |                                                                                                                                                                                                                                                                  |   |
|                         | Water inlet                                                                                                                                                                                                                                                      |   |
|                         | Electrical outlet 230 W, 0.1A                                                                                                                                                                                                                                    |   |

## **Under counter**

Under counter elements