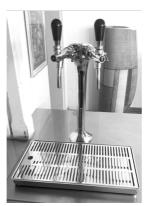

#### TAP

| Water                   | Chilled still and sparkling | ◊ ◊ |        |
|-------------------------|-----------------------------|-----|--------|
| Dimensions              | ⇔ 15, ‡ 47, 全24 cm          |     |        |
| Dispensing height       | ‡ 28 cm                     |     | n n    |
| Drilling hole           | Ø3.5cm                      |     |        |
| Optional drip tray hole | ↔ 40, 全22 cm                |     | BE WTR |

#### FILTER ULTRA-S

| Dimensions                  | Ø8.3 ‡ 23cm                                                                                                                                                                           |   |              |
|-----------------------------|---------------------------------------------------------------------------------------------------------------------------------------------------------------------------------------|---|--------------|
|                             | 3-stages filtration with activated carbon:                                                                                                                                            |   | THE ULTRA -S |
| Activated carbon technology | <ul> <li>Coarse particles filtration</li> <li>Removal of chlorine, organic substances and "off-flavour" components</li> <li>Fine particles and suspended solids filtration</li> </ul> | ~ |              |
| Capacity                    | 6000L                                                                                                                                                                                 |   |              |

#### BE BOX C (80) \*

| Cooling capacity         | 80 L/h                                          |       |
|--------------------------|-------------------------------------------------|-------|
| Settings                 | Adjustable temperature and sparkling intensity  |       |
| Dimensions               | t 46.7, ↔ 32, 全45.6 cm<br>+ ventilation support |       |
| Weight                   | 29kg                                            |       |
| Max. power               | 505W                                            | BEWTR |
| Flow (time to fill 75cl) | 12s                                             |       |

### BE WTR<sup>™</sup> DRIP TRAY OPTIONS

Drip tray integrated

Need to drill a 22\*40cm hole Drainage to waste water Possibility to add a waste kit in option

Drip tray non integrated

No hole

Place it on the counter with non-slip pads