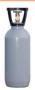

### BE WTR<sup>™</sup> DRIP TRAY OPTIONS

Drip tray integrated

Need to drill a 22\*40cm hole Drainage to waste water Possibility to add a waste kit in option

Drip tray non integrated

No hole

Place it on the counter with non-slip pads