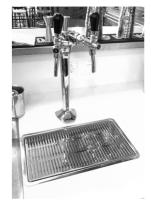

### BE WTR<sup>™</sup> DRIP TRAY OPTIONS

Drip tray integrated

Need to drill a 22\*40cm hole Drainage to waste water Possibility to add a waste kit in option

Drip tray non integrated

No hole

Place it on the counter with non-slip pads