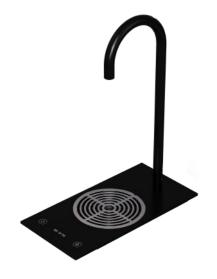

#### **TAP**

Chilled still and sparkling Water

 $\wedge$ 

**Options** All-black and stainless steel over-black

**Dimensions** ↔16, \$ 41,6, \$32 cm

Dispensing height \$ 28.5 cm

Drilling rectangle ↔14, \$ 30 cm