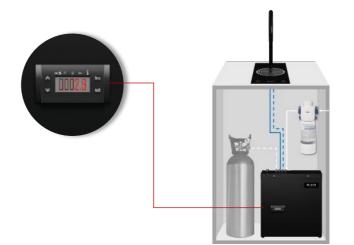

### UNIT

Cooling capacity Standard 80 I/h

Adjustable temperature Settings and sparkling intensity

↔33,3, \$ 36,2, £37 cm **Dimensions** 

+ ventilation support

Weight 26 kg

Max. Power 570 W