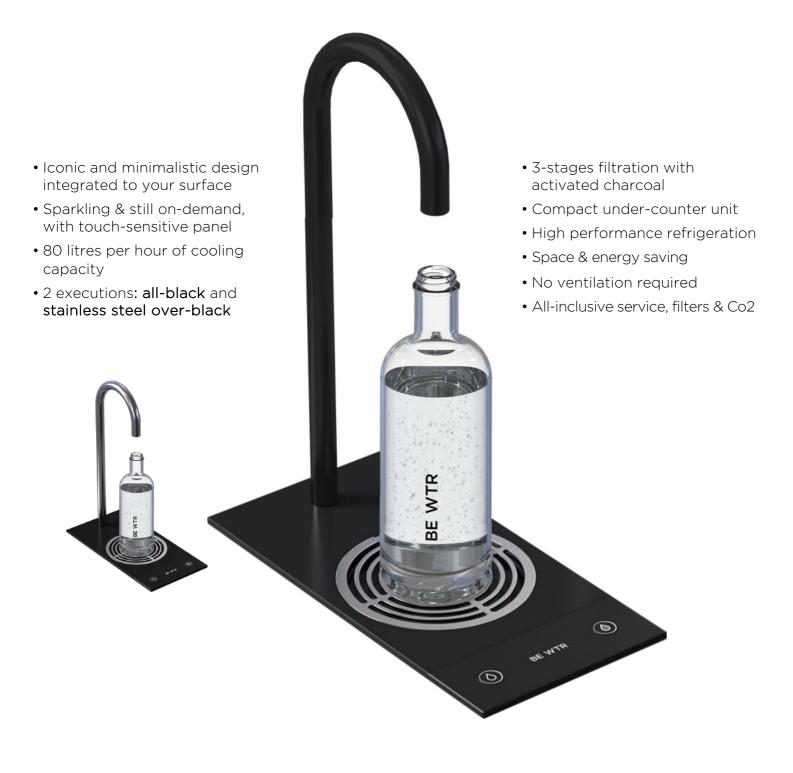

# PRO1

Iconic, integrated tap and water dispenser system.

Designed for a new water experience.

#### **TAP**

Chilled still and sparkling Water

 $\wedge$ 

**Options** All-black and stainless steel over-black

**Dimensions** ↔16, \$ 41,6, \$32 cm

Dispensing height \$ 28.5 cm

Drilling rectangle ↔14, \$ 30 cm

### UNIT

Cooling capacity Standard 80 I/h

Adjustable temperature Settings and sparkling intensity

↔33,3, \$ 36,2, £37 cm **Dimensions** 

+ ventilation support

Weight 26 kg

Max. Power 570 W