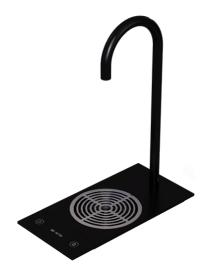

# **PRO 1**

Iconic, integrated tap and water dispenser system.

Designed for a new water experience.

### TAP

Water

Chilled still and sparkling

Options

All-black and stainless steel over-black

**Dimensions** 

↔16,‡39,2, \$32,4 cm

Dispensing height

\$ 28,5 cm

Drilling rectangle

↔14,5, ‡31 cm