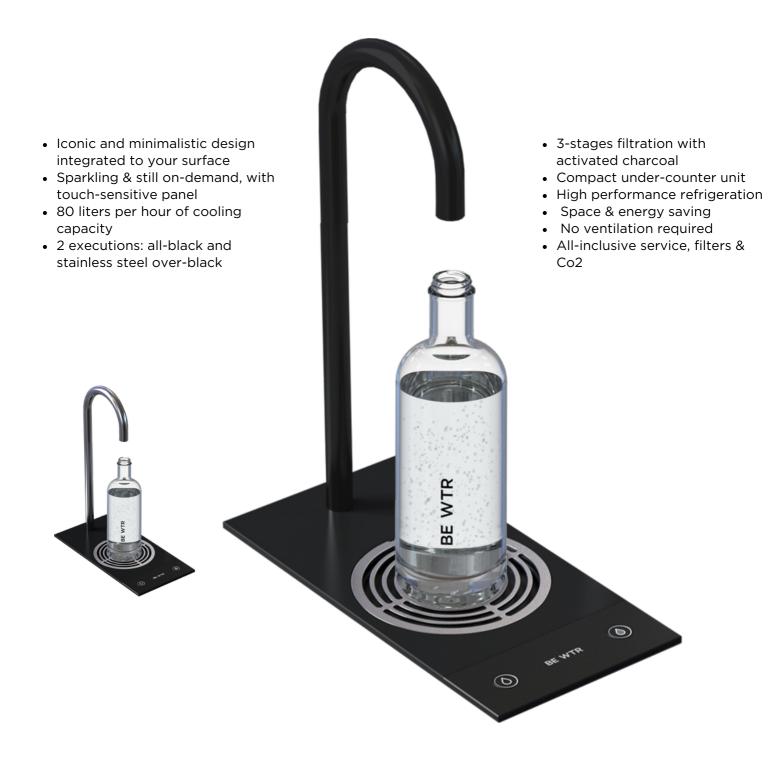

# **PRO 1**

Iconic, integrated tap and water dispenser system.

Designed for a new water experience.

### TAP

Water

Chilled still and sparkling

Options

All-black and stainless steel over-black

**Dimensions** 

↔16,‡39,2, \$32,4 cm

Dispensing height

\$ 28,5 cm

Drilling rectangle

↔14,5, ‡31 cm

### UNIT

Cooling capacity

Standard 80 I/h

Settings

Adjustable temperature and sparkling intensity

Dimensions

↔ 33,3, \$36,2, \$37 cm

+ ventilation support

Weight

26 kg

Max. Power

570 W