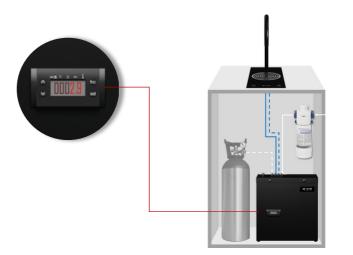

### UNIT

Cooling capacity

Standard 80 I/h

Settings

Adjustable temperature and sparkling intensity

Dimensions

↔ 33,3, \$36,2, \$37 cm

+ ventilation support

Weight

26 kg

Max. Power

570 W

### SERVICE & MAINTENANCE

All inclusive, twice a year

Full hygiene and safety covering, CO2 and filter replacement, maintenance and lifetime warranty. 100% recycled consumables.