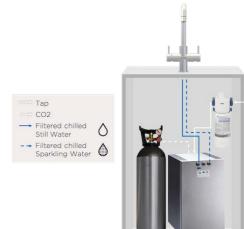

# FIZ 1

The water dispenser that turns your kitchen taps into a sparkling and still filtered BE WTR station.

### TAP

Water

Chilled filtered, chilled filtered sparkling, cold water

**Dimensions** 

↔18,2, \$ 35,6, \$ 23,0 cm

\$ 26,7 cm

Dispensing height

### UNIT

Cooling capacity

Standard 15 l/h

Settings

Adjustable temperature and sparkling intensity

**Dimensions** 

↔24, ‡ 42, **全**39,8 cm

Weight