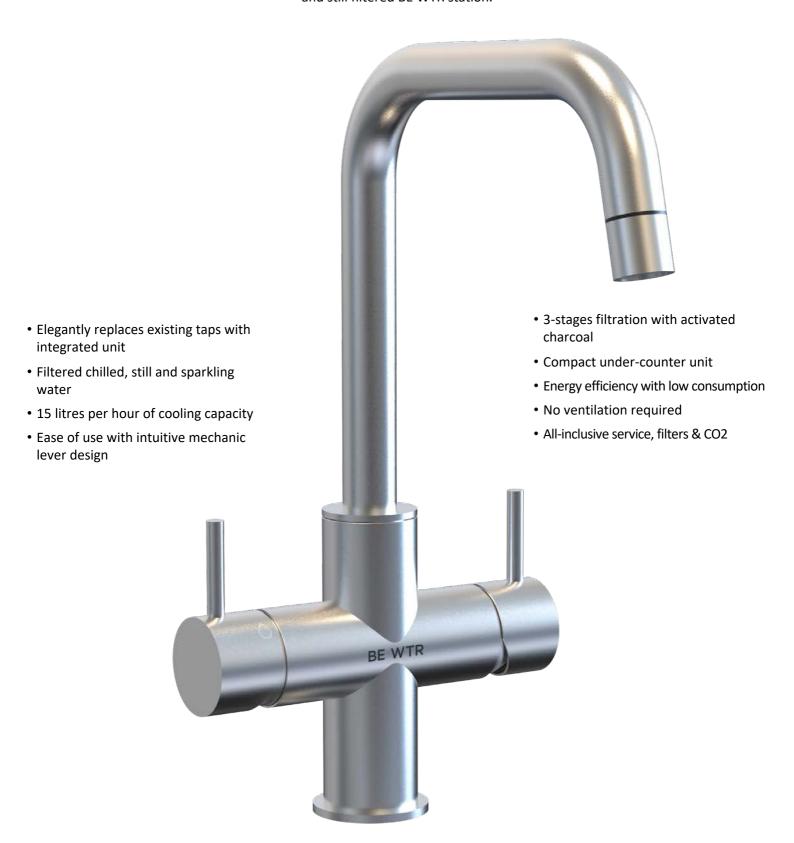

# FIZ 1

The water dispenser that turns your kitchen taps into a sparkling and still filtered BE WTR station.

### TAP

Water

Chilled filtered, chilled filtered sparkling, cold water

**Dimensions** 

↔18,2, \$ 35,6, \$ 23,0 cm

\$ 26,7 cm

Dispensing height

#### 3-stages filtration with activated charcoal:

- Coarse particles filtration
- Removal of chlorine, organic substances and "offflavour" components
- Fine particles and suspended solids filtration

Ultrafiltration with up to 99,9999% particles removal and bacteria protection.

### UNIT

Cooling capacity

Standard 15 l/h

Settings

Adjustable temperature and sparkling intensity

**Dimensions** 

↔24, ‡ 42, **全**39,8 cm

Weight