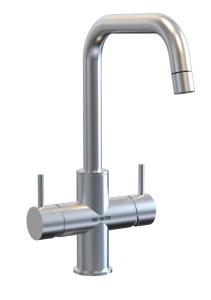

# FIZ 1

The water dispenser that turns your kitchen taps into a sparkling and still filtered BE WTR station.

### TAP

Water

Chilled filtered, chilled filtered sparkling, cold water

**Dimensions** 

↔18,2, \$ 35,6, \$ 23,0 cm

\$ 26,7 cm

Dispensing height